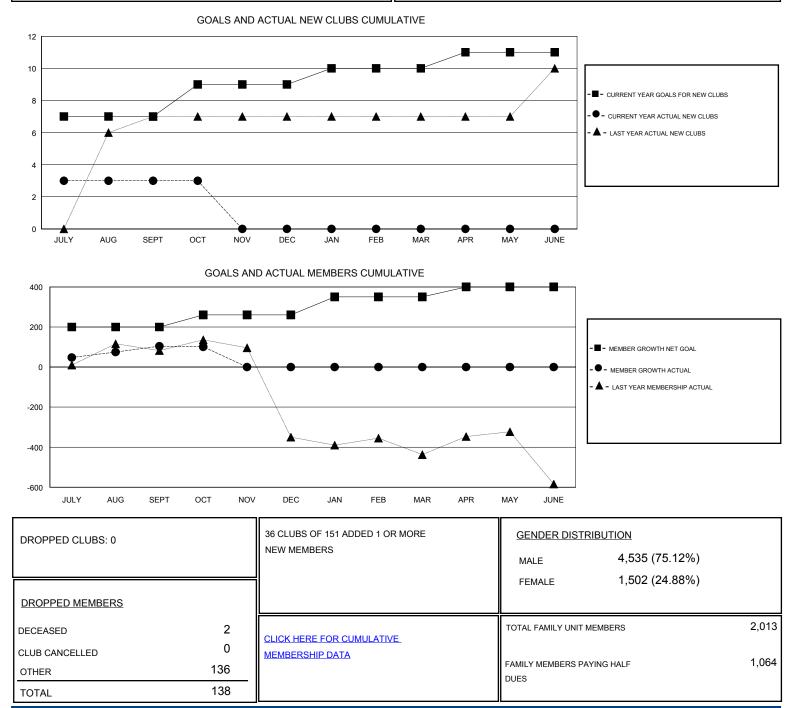

## District 3233E2

Results as of: 10/31/2019

| GMT:                  |               |           |               |                       |                           |                         | GMT CA                                             |
|-----------------------|---------------|-----------|---------------|-----------------------|---------------------------|-------------------------|----------------------------------------------------|
| Clubs                 |               |           |               | Members               |                           |                         |                                                    |
| RESULTS FOR 2019-2020 |               |           |               | RESULTS FOR 2019-2020 |                           |                         |                                                    |
| QUARTER               | NEW CLUB GOAL | NEW CLUBS | DROPPED CLUBS | QUARTER               | MEMBER GROWTH NET<br>GOAL | MEMBER GROWTH<br>ACTUAL | DROPPED<br>MEMBERS ACTUAL<br>(including transfers) |
| JULY/AUG/SEPT         | 7             | 3         | 0             | JULY/AUG/SEPT         | 200                       | 226                     | 109                                                |
| OCT/NOV/DEC           | 2             | 0         | 0             | OCT/NOV/DEC           | 60                        | 29                      | 29                                                 |
| JAN/FEB/MAR           | 1             | 0         | 0             | JAN/FEB/MAR           | 90                        | 0                       | 0                                                  |
| APR/MAY/JUNE          | 1             | 0         | 0             | APR/MAY/JUNE          | 50                        | 0                       | 0                                                  |